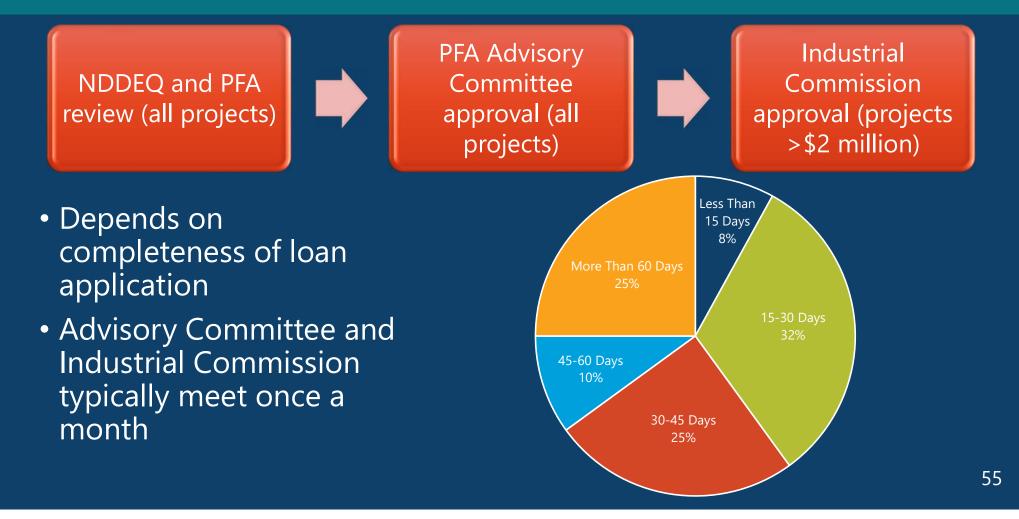

#### Employers

List the three largest employers of the political subdivision

| Employer   | Type of Business      | Number of Employees            |   |
|------------|-----------------------|--------------------------------|---|
| No employe | ers entered. To add a | user, click on the button belo | w |

Describe any significant changes concerning major employers of the political subdivision. (If there are no changes to report, enter "No changes")

Include changes for existing and new major employers

- During the past 24 months, and
- Reported future changes