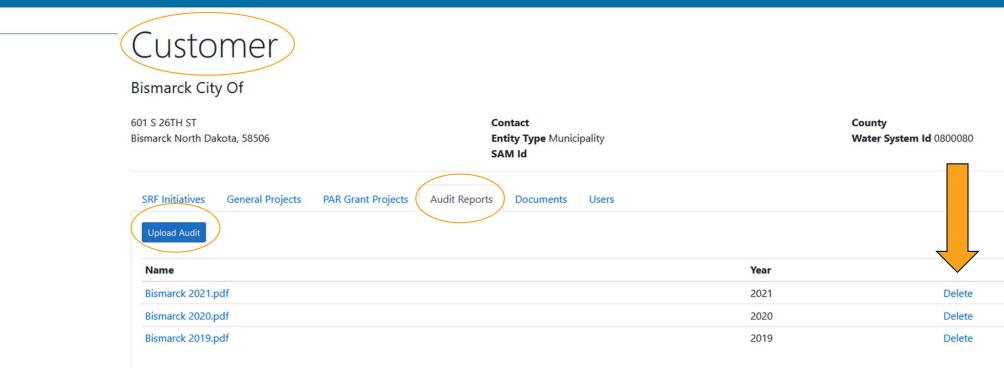

## SRF Tracker Home Screen (Blue Ribbon)

- SRF Initiatives
- SRF Projects
- General Projects
- PAR Grant Projects
- Audit Reports
- Documents
- Users

| orth Dakota SRF Trac                                    | cker                            |                                           |                     | Fisher-Golva, Shar                | non Logout |
|---------------------------------------------------------|---------------------------------|-------------------------------------------|---------------------|-----------------------------------|------------|
| CUSTC<br>Golva City C<br>No Address<br>Golva North Dako | )f                              | Contact<br>Entity Type Municipality       |                     | County<br>Water System Id 1700403 |            |
| SRF Initiatives                                         | General Projects PAR Grant Proj | SAM Id ects Audit Reports Documents Users |                     |                                   |            |
| Initiative Name                                         |                                 | Status<br>All v                           | Filter Clear Filter |                                   |            |
| Initiative Nam                                          | e CWSRF M                       | Number DWSRF Number                       | Total Initiativ     | Amount Status                     |            |

#### North Dakota SRF Tracker

| Customer                                                                                                                                                                                                                                                                                                             |                                                                         |          |              |              |                         |                                      |                      |
|----------------------------------------------------------------------------------------------------------------------------------------------------------------------------------------------------------------------------------------------------------------------------------------------------------------------|-------------------------------------------------------------------------|----------|--------------|--------------|-------------------------|--------------------------------------|----------------------|
| ismarck City Of                                                                                                                                                                                                                                                                                                      |                                                                         |          |              |              |                         |                                      |                      |
| 01 S 26TH ST<br>smarck North Dakota, 58506                                                                                                                                                                                                                                                                           |                                                                         |          |              |              | <b>tem ld</b> 0800080   |                                      |                      |
| SRF Initiatives General Projects PAR Grant Projects Au                                                                                                                                                                                                                                                               | idit Reports Documents Users                                            |          |              |              |                         |                                      |                      |
| Initiative Name                                                                                                                                                                                                                                                                                                      | Status                                                                  |          |              |              |                         |                                      |                      |
|                                                                                                                                                                                                                                                                                                                      | All                                                                     | ✓ Filter | Clear Filter |              |                         |                                      |                      |
| Initiative Name                                                                                                                                                                                                                                                                                                      |                                                                         |          | CWSRF Number | DWSRF Number | Total Initiative Amount | Status                               |                      |
| Lift Station and Sanitary Sewer Main                                                                                                                                                                                                                                                                                 |                                                                         |          | 380715-08    |              | \$10,000,000.00         | Approved                             | View                 |
| Bismarck Bismarck Horizontal Collector Well - Phase I DWSRF 080                                                                                                                                                                                                                                                      | 0080-01                                                                 |          |              |              | \$0.00                  | SrfProjectImport                     | View                 |
| Bismarck Wastewater Treatment Facility Exp. CWSRF 380909-01                                                                                                                                                                                                                                                          |                                                                         |          |              |              | \$0.00                  | SrfProjectImport                     | View                 |
| Bismarck Water Utility Project No. 130 2020 Cast Iron Watermain Replacement DWSRF 0800080-02                                                                                                                                                                                                                         |                                                                         |          |              |              |                         |                                      |                      |
| Bismarck Water Utility Project No. 130 2020 Cast Iron Watermain                                                                                                                                                                                                                                                      | Replacement DWSRF 0800080-02                                            |          |              |              | \$0.00                  | SrfProjectImport                     | View                 |
|                                                                                                                                                                                                                                                                                                                      |                                                                         | 2        |              |              | \$0.00<br>\$0.00        | SrfProjectImport<br>SrfProjectImport |                      |
| Bismarck Wastewater Treatment Fac. Ph. 4 Dewatering Sys. Imp. E                                                                                                                                                                                                                                                      | ffluent Disinfection Imp. CWSRF 380909-0                                | 12       |              |              |                         |                                      | View<br>View<br>View |
| Bismarck Wastewater Treatment Fac. Ph. 4 Dewatering Sys. Imp. E<br>Bismarck Water Utility Proj. No. 137 2022 Cast Iron Watermain Re                                                                                                                                                                                  | ffluent Disinfection Imp. CWSRF 380909-0.<br>placement DWSRF 0800080-03 | 12       |              |              | \$0.00                  | SrfProjectImport                     | View<br>View         |
| Bismarck Water Utility Project No. 130 2020 Cast Iron Watermain<br>Bismarck Wastewater Treatment Fac. Ph. 4 Dewatering Sys. Imp. E<br>Bismarck Water Utility Proj. No. 137 2022 Cast Iron Watermain Re<br>Bismarck Horizontal Collector Well - Phase III DWSRF 0800080-01<br>NDWPCC Water and Sewer Main Replacement | ffluent Disinfection Imp. CWSRF 380909-0.<br>placement DWSRF 0800080-03 | 12       |              | 0800080-99   | \$0.00<br>\$0.00        | SrfProjectImport<br>SrfProjectImport | View                 |

Click on "Start" or "View" of the Initiative Name will take you to the Ioan application.