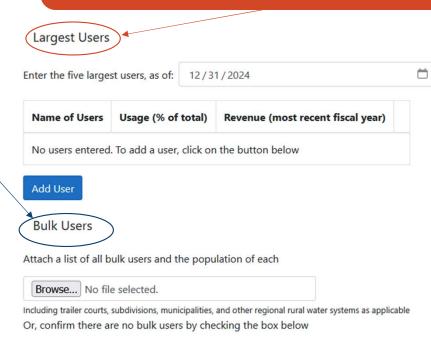

## **Largest Users & Bulk**

## **Bulk Users:**

- If a city or water district has a contract to buy water from a City, it has a population receiving water that is not captured in the population of the applicant.
- If an industrial user has a contract to buy water from the City, if the business closes or something happens to this contract can impact the City's net water revenues.

## Largest Users for sewer will often be the same as water users

There are no bulk users

Rate History and Projections (Required For Revenue Bonds)

If user fees will be used to repay the bond, complete the table or attach a worksheet