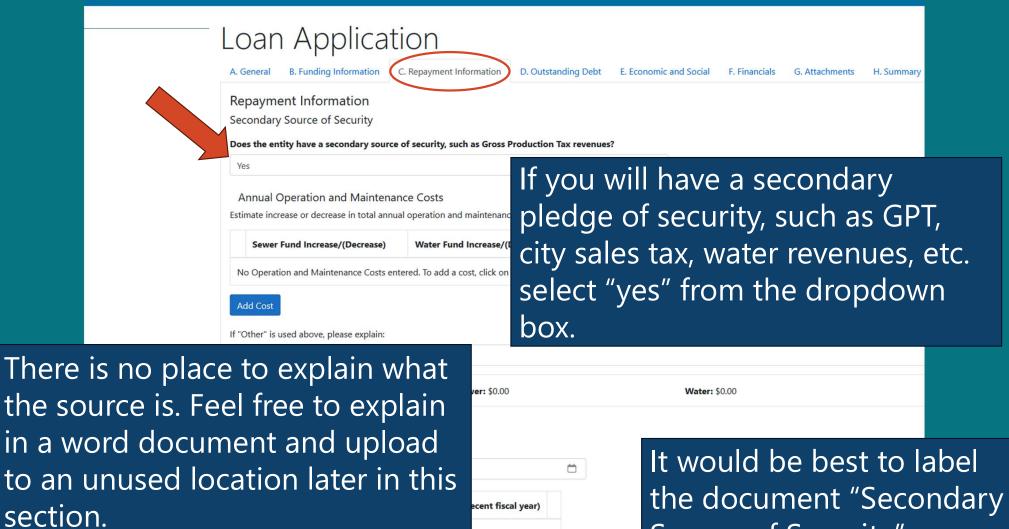

## **Repayment Information**

#### ▲ North Dakota SRF Tracker

Source of Security".

Add Us

| Depreciation         | Sewer Fund Increase/(Decrease) \$1,000.00 | Water Fund Increase/(Decrease)<br>\$100,000.00                                       |                                                                                                                                                                                                     |
|----------------------|-------------------------------------------|--------------------------------------------------------------------------------------|-----------------------------------------------------------------------------------------------------------------------------------------------------------------------------------------------------|
|                      |                                           |                                                                                      | Edit   Delete                                                                                                                                                                                       |
| Replacement Reserves | \$0.00                                    | \$20,000.00                                                                          | Edit   Delete                                                                                                                                                                                       |
| Operation            | \$0.00                                    | \$1,000.00                                                                           | Edit   Delete                                                                                                                                                                                       |
| Maintenance          | -\$1,000.00                               | -\$10,000.00                                                                         | Edit   Delete                                                                                                                                                                                       |
| Repairs              | \$0.00                                    | -\$20,000.00                                                                         | Edit   Delete                                                                                                                                                                                       |
| Other                | -\$500.00                                 | \$25,000.00                                                                          | Edit   Delete                                                                                                                                                                                       |
|                      |                                           |                                                                                      |                                                                                                                                                                                                     |
|                      | 6 Dropdo                                  | own                                                                                  |                                                                                                                                                                                                     |
|                      | Cost Tvr                                  | bes                                                                                  |                                                                                                                                                                                                     |
| Cancel Save          |                                           |                                                                                      |                                                                                                                                                                                                     |
|                      |                                           |                                                                                      |                                                                                                                                                                                                     |
|                      |                                           |                                                                                      |                                                                                                                                                                                                     |
|                      | Maintenance<br>Repairs<br>Other           | Maintenance -\$1,000.00<br>Repairs \$0.00<br>Other -\$500.00<br>6 Dropdo<br>Cost Typ | Maintenance         -\$1,000.00         -\$10,000.00           Repairs         \$0.00         -\$20,000.00           Other         -\$500.00         \$25,000.00           6 Dropdown<br>Cost Types |

#### Annual Operation and Maintenance Costs

Estimate increase or decrease in total annual operation and maintenance cost as a result of this initiative.

|                      | Sewer Fund Increase/(Decrease) | Water Fund Increase/(Decrease) |               |
|----------------------|--------------------------------|--------------------------------|---------------|
| Depreciation         | \$1,000.00                     | \$100,000.00                   | Edit   Delete |
| Replacement Reserves | \$0.00                         | \$20,000.00                    | Edit   Delete |
| Operation            | \$0.00                         | \$1,000.00                     | Edit   Delete |
| Maintenance          | -\$1,000.00                    | -\$10,000.00                   | Edit   Delete |
| Repairs              | \$0.00                         | -\$20,000.00                   | Edit   Delete |
| Other                | -\$500.00                      | \$25,000.00                    | Edit   Delete |

If "Other" is used, an explanation must be provided in the blank after the "add cost" button.

Add Cost

If "Other" is used above, please explain:

We must have a party every year to celebrate that we were able to fund this infrastructure!